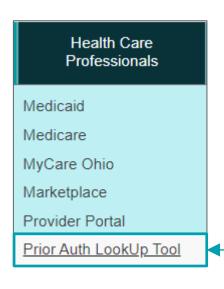

#### **Prior Authorization (PA)**

Prior Authorization (PA) is a request for prospective review. Requests for services on the Molina PA

Code List are evaluated by licensed nurses and trained staff.

Utilize the PA Lookup Tool on our Provider Website and Provider Portal to determine if a PA is required