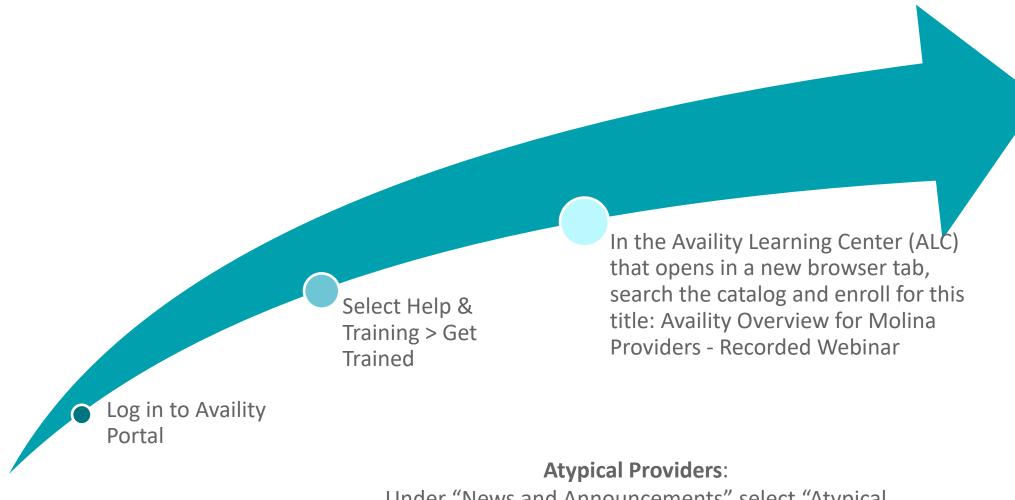

#### **Availity Essentials (Availity) Provider Portal**

Register for Availity at <u>availity.com/provider-portal-registration</u> and select your organization type.

**Note**: After May 23, 2023, providers no longer have direct access to the Molina Provider Portal and its functions.

#### **Availity Provider Portal**

Once registered providers will have access to the Availity Portal training by following these steps:

Under "News and Announcements" select "Atypical Providers: Here's your Ticket to Working with the Availity Portal" to view training sessions.