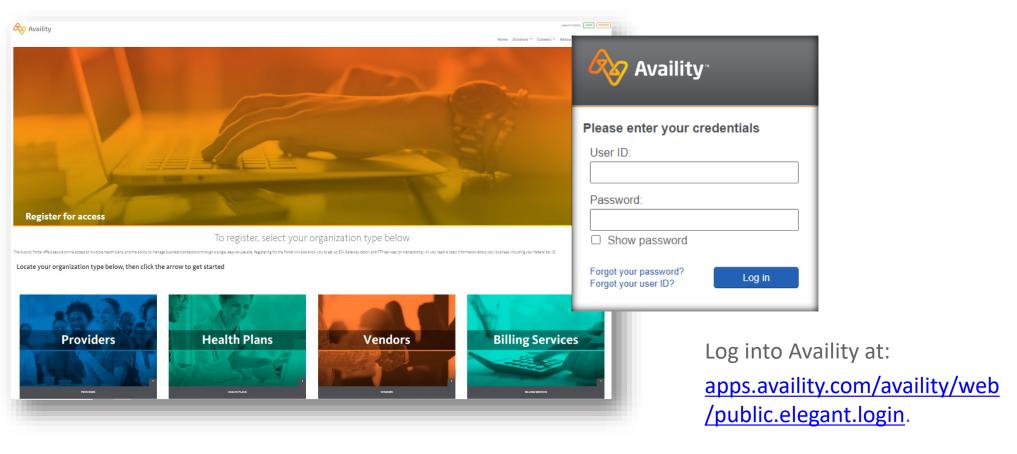

#### **Availity Essentials (Availity) Provider Portal**

Register for Availity at <u>availity.com/provider-portal-registration</u> and select your organization type.

**Note**: After May 23, 2023, providers no longer have direct access to the Molina Provider Portal and its functions.