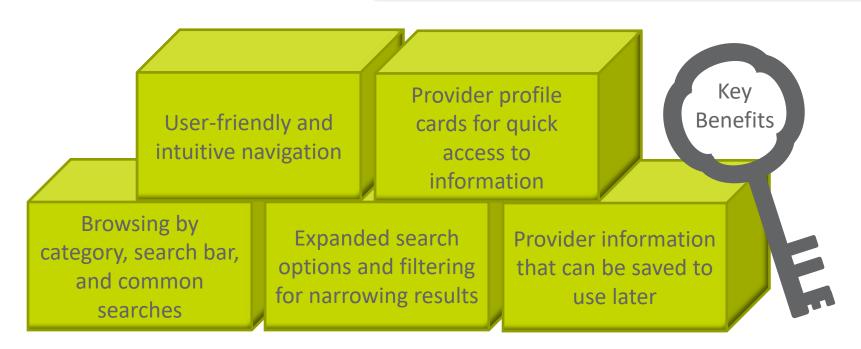

#### **Molina Provider Online Directory**

To find a Molina provider, click "Find a Doctor or Pharmacy"

The Molina Provider Online Directory offers enhanced search functionality so information is available quickly and easily.

Providers are encouraged to use the Provider Online Directory linked on our Provider Website to find a network provider or specialist.

Reminder: Members should be referred to participating providers.