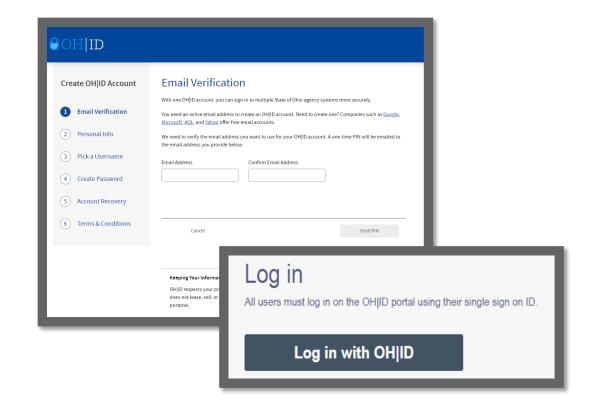

Important! Medicaid providers are required to obtain a State of Ohio ID (OH|ID) to do business with Ohio Medicaid. Register at Create Account | OH|ID | Ohio's State Digital Identity Standard

An OH|ID is a personal online user account that provides a secure, personalized experience for providers to interact with multiple state agencies, programs, and services—all with a single username and password.