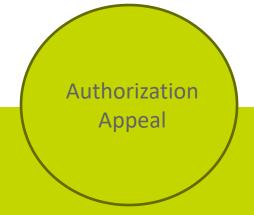

#### Medicaid Definitions of Terms: Authorization Appeal and Claim Disputes

Formerly known as an "authorization reconsideration."
A provider dispute for the denial of a PA. Should be submitted on the Authorization
Reconsideration Form
(Authorization Appeal and Clinical Claim Dispute Request Form) and submitted via fax.

Clinical Claim Dispute

"authorization reconsideration."
A post-claim provider dispute
for the denial of a PA or a retroauthorization request for
Extenuating Circumstances.
Must be submitted on the
Authorization Reconsideration
Form (Authorization Appeal and
Clinical Claim Dispute Request
Form). May be submitted via
Availity, fax, or verbally.