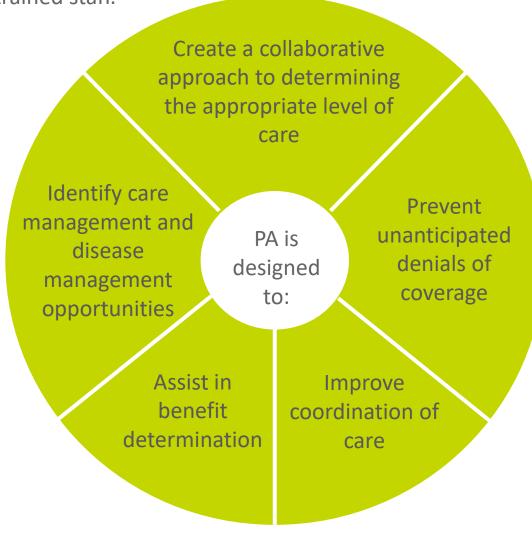

#### **Prior Authorization (PA)**

Prior Authorization (PA) is a request for prospective review. Requests for services on the Molina PA

Code List are evaluated by licensed nurses and trained staff.

Utilize the PA Lookup Tool on our Provider Website and Provider Portal to determine if a PA is required