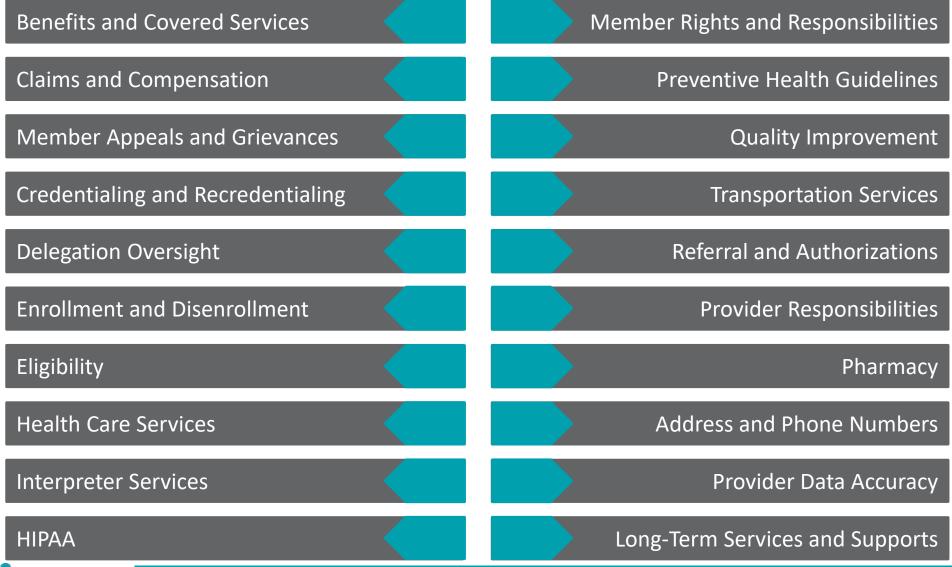

#### **Provider Manual Highlights**

Provider Manuals are <u>specific to each line of business</u>. Each Provider Manual is customarily updated annually but may be updated more frequently. Information in the Provider Manual includes: